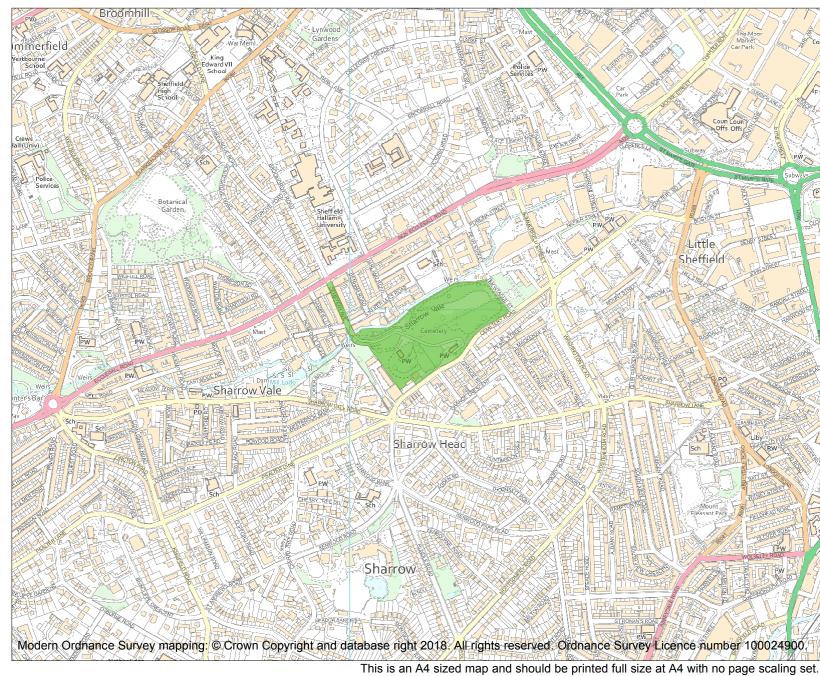

| Heritage Category: |              |                 |  |
|--------------------|--------------|-----------------|--|
|                    |              | Park and Garden |  |
| List Entry No :    |              | 1001391         |  |
| Grade:             |              | *               |  |
| County:            |              |                 |  |
| District:          | Sheffield    |                 |  |
| Parish:            | Non Civil Pa | rish            |  |
|                    |              |                 |  |
|                    |              |                 |  |

Each official record of a registered garden or other land contains a map. The map here has been translated from the official map and that process may have introduced inaccuracies. Copies of maps that form part of the official record can be obtained from Historic England.

PV

This map was delivered electronically and when printed may not be to scale and may be subject to distortions. The map and grid references are for identification purposes only and must be read in conjunction with other information in the record.

| List Entry NGR: | SK 34180 85910 |
|-----------------|----------------|
| Map Scale:      | 1:10000        |
| Print Date:     | 3 July 2024    |

HistoricEngland.org.uk

Name: SHEFFIELD GENERAL CEMETERY